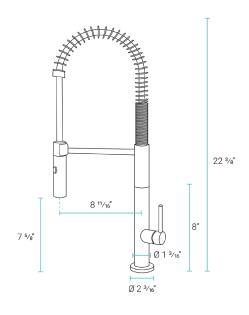

## Kitchen Faucet

SM-KF77BN

- N.W: 4.9 lb.

- L: 8  $^{11}/_{16}$ " x W: 2  $^{3}/_{16}$ " x H: 22  $^{3}/_{8}$ "